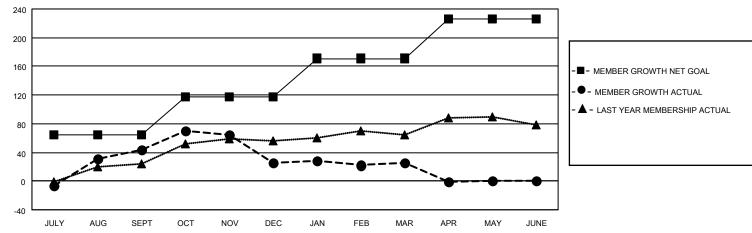

## LOCATION TEXAS

District 2 S2

Results as of: 4/30/2023

| Clubs                 |               |           |               | Members               |                        |                         |                                                    |
|-----------------------|---------------|-----------|---------------|-----------------------|------------------------|-------------------------|----------------------------------------------------|
| RESULTS FOR 2022-2023 |               |           |               | RESULTS FOR 2022-2023 |                        |                         |                                                    |
| QUARTER               | NEW CLUB GOAL | NEW CLUBS | DROPPED CLUBS | QUARTER MEME          | BER GROWTH NET<br>GOAL | MEMBER GROWTH<br>ACTUAL | DROPPED<br>MEMBERS ACTUAL<br>(including transfers) |
| JULY/AUG/SEPT         | 1             | 1         | 0             | JULY/AUG/SEPT         | 65                     | 103                     | 47                                                 |
| OCT/NOV/DEC           | 1             | 1         | 1             | OCT/NOV/DEC           | 53                     | 62                      | 78                                                 |
| JAN/FEB/MAR           | 1             | 0         | 1             | JAN/FEB/MAR           | 53                     | 47                      | 42                                                 |
| APR/MAY/JUNE          | 1             | 0         | 0             | APR/MAY/JUNE          | 55                     | 15                      | 38                                                 |