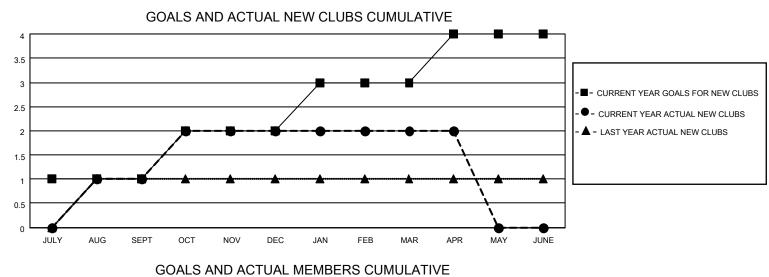

## LOCATION TEXAS

District 2 S2

Results as of: 4/30/2023

| Clubs                 |               |           |               | Members               |                        |                         |                                                    |
|-----------------------|---------------|-----------|---------------|-----------------------|------------------------|-------------------------|----------------------------------------------------|
| RESULTS FOR 2022-2023 |               |           |               | RESULTS FOR 2022-2023 |                        |                         |                                                    |
| QUARTER               | NEW CLUB GOAL | NEW CLUBS | DROPPED CLUBS | QUARTER MEME          | BER GROWTH NET<br>GOAL | MEMBER GROWTH<br>ACTUAL | DROPPED<br>MEMBERS ACTUAL<br>(including transfers) |
| JULY/AUG/SEPT         | 1             | 1         | 0             | JULY/AUG/SEPT         | 65                     | 103                     | 47                                                 |
| OCT/NOV/DEC           | 1             | 1         | 1             | OCT/NOV/DEC           | 53                     | 62                      | 78                                                 |
| JAN/FEB/MAR           | 1             | 0         | 1             | JAN/FEB/MAR           | 53                     | 47                      | 42                                                 |
| APR/MAY/JUNE          | 1             | 0         | 0             | APR/MAY/JUNE          | 55                     | 15                      | 38                                                 |